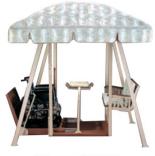

# HOW ARE YOU HEIPING?

This year Trinity will be raising funds for a WhisperGLIDE Wheelchair Accessible swing to be placed in the Care Center Cottages indoor park area.

WhisperGLIDE Wheelchair Accessible